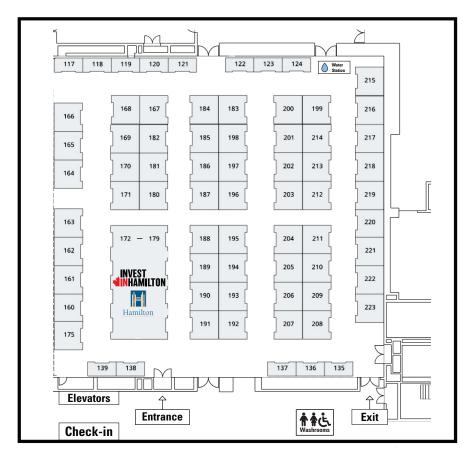

## **HAMILTON'S LARGEST JOB FAIR**

First Floor:

## Wentworth



Third Floor:

## Chedoke













## **Employers at Connect to Careers**

| Company Name                                              | Booth Number           | Legend        |
|-----------------------------------------------------------|------------------------|---------------|
| Student Advising Booth                                    | Foyer Area First Floor |               |
| AGTA Home Health Care<br>Hamilton-Niagara                 | 195                    |               |
| AIM Recycling                                             | 87                     | H > 00 Ø      |
| Amada Canada                                              | 201                    | <b>®</b> Ø    |
| Anchor Rehab<br>Support Services                          | 102                    | <b>&gt; ©</b> |
| Associated Engineering (O