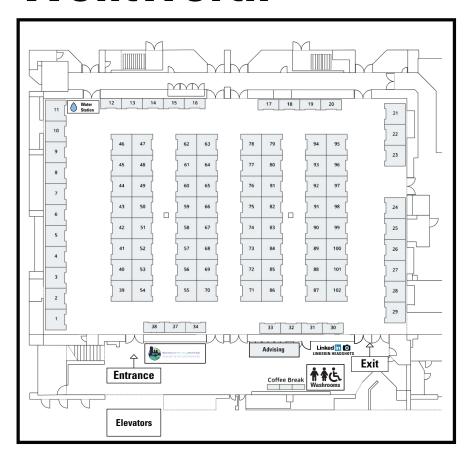

## **HAMILTON'S LARGEST JOB FAIR**

First Floor:

## Wentworth



Third Floor:

## Chedoke













## **Employers at Connect to Careers**

| Company Name                                              | Booth Number           | Legend        |
|-----------------------------------------------------------|------------------------|---------------|
| Student Advising Booth                                    | Foyer Area First Floor |               |
| AGTA Home Health Care<br>Hamilton-Niagara                 | 195                    |               |
| AIM Recycling                                             | 87                     | H > 00 Ø      |
| Amada Canada                                              | 201                    | <b>®</b> Ø    |
| Anchor Rehab<br>Support Services                          | 102                    | <b>&gt; ©</b> |